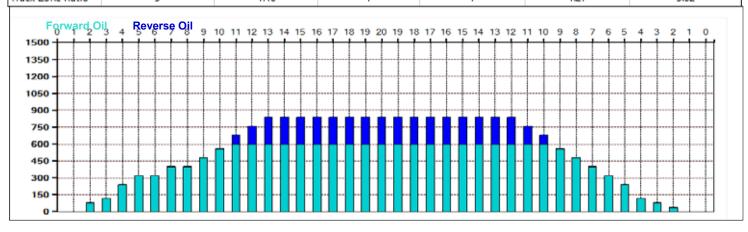

## COSMICISSA - 3.4.-8.5.2024 COSMICISSA - 3.4.-8.5.0024 COSMICISSA - 3.4.-8.5.2024 COSMICISSA - 3.4.-8.5

Oil Pattern Distance: 41 Feet
Forward Oil Total: 17.16 mL
Forward Boards Crossed: 429 Boards

Reverse Brush Drop: 28 Feet
Reverse Oil Total: 4.32 mL
Reverse Boards Crossed: 108 Boards

Oil Per Board: 40 uL
Volume Oil Total: 21.48 mL
Total Boards Crossed: 537 Boards

| 4  | Start | Stop | Loads | Speed | Crossed | Start | End  | Feet | T.Oil |
|----|-------|------|-------|-------|---------|-------|------|------|-------|
| 1  | 2L    | 2R   | 1     | 14    | 37      | 0.0   | 0.0  | 0.0  | 1480  |
| 2  | 2L    | 3R   | 1     | 14    | 36      | 0.0   | 1.9  | 1.9  | 1440  |
| 3  | 4L    | 5R   | 1     | 14    | 32      | 1.9   | 3.8  | 1.9  | 1280  |
| 4  | 5L    | 6R   | 1     | 14    | 30      | 3.8   | 5.7  | 1.9  | 1200  |
| 5  | 11L   | 10R  | 1     | 14    | 20      | 5.7   | 7.6  | 1.9  | 800   |
| 6  | 10L   | 9R   | 2     | 14    | 44      | 7.6   | 11.5 | 3.9  | 1760  |
| 7  | 9L    | 8R   | 2     | 14    | 48      | 11.5  | 15.4 | 3.9  | 1920  |
| 8  | 7L    | 7R   | 2     | 14    | 54      | 15.4  | 19.3 | 3.9  | 2160  |
| 9  | 5L    | 6R   | 1     | 18    | 30      | 19.3  | 21.8 | 2.5  | 1200  |
| 10 | 4L    | 5R   | 2     | 18    | 64      | 21.8  | 26.9 | 5.1  | 2560  |
| 11 | 3L    | 4R   | 1     | 18    | 34      | 26.9  | 29.4 | 2.5  | 1360  |
| 12 | 2L    | 2R   | 0     | 22    | 0       | 29,4  | 35.0 | 5.6  | 0     |
| 13 | 2L    | 2R   | 0     | 30    | 0       | 35.0  | 41.0 | 6.0  | 0     |
|    |       |      |       |       |         |       |      |      |       |

|   | Start | Stop | Loads | Speed | Crossed | Start | End  | Feet  | T.Oil |
|---|-------|------|-------|-------|---------|-------|------|-------|-------|
| 1 | 2L    | 2R   | 0     | 30    | 0       | 41.0  | 27.0 | -14.0 | 0     |
| 2 | 13L   | 12R  | 2     | 26    | 32      | 27.0  | 19.7 | -7.3  | 1280  |
| 3 | 12L   | 11R  | 2     | 22    | 36      | 19.7  | 13.5 | -6.2  | 1440  |
| 4 | 11L   | 10R  | 2     | 18    | 40      | 13.5  | 8.4  | -5.1  | 1600  |
| 5 | 2L    | 2R   | 0     | 14    | 0       | 8.4   | 0.0  | -8.4  | 0     |
|   |       |      |       |       |         |       |      |       |       |