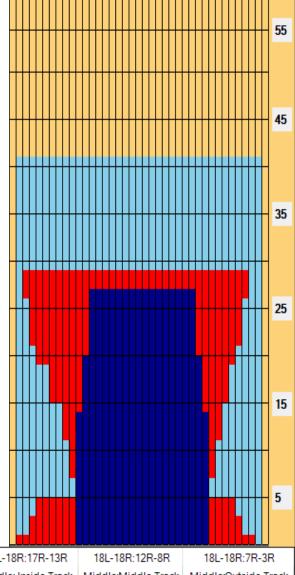

Conditioner: Kegel Terrain

TransferType: Transfer Brush

Forward Reverse

Combined

Buff

| Item             | 3L-7L:18L-18R        | 8L-12L:18L-18R      | 13L-17L:18L-18R     | 18L-18R:17R-13R      | 18L-18R:12R-8R      | 18L-18R:7R-3R        |
|------------------|----------------------|---------------------|---------------------|----------------------|---------------------|----------------------|
| Description      | Outside Track:Middle | Middle Track:Middle | Inside Track:Middle | MIddle: Inside Track | Middle:Middle Track | Middle:Outside Track |
| Track Zone Ratio | 3                    | 1.46                | 1                   | 1                    | 1.27                | 3.62                 |