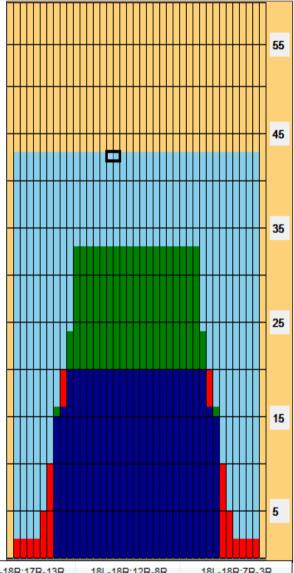

## Kesäkisa 3-jakso

Oil Pattern Distance: 43 Feet Reverse Brush Drop: 34 Feet Oil Per Board: 40 uL **Forward Oil Total:** 10.12 mL **Reverse Oil Total:** 8.8 mL **Volume Oil Total:** 18.92 mL Forward Boards Crossed: 253 Boards Reverse Boards Crossed: 220 Boards **Total Boards Crossed:** 473 Boards