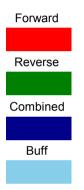

## Kesäkisa 3-jakso

Oil Pattern Distance: 43 Feet Reverse Brush Drop: 34 Feet Oil Per Board: 40 uL **Forward Oil Total:** 10.12 mL **Reverse Oil Total:** 8.8 mL **Volume Oil Total:** 18.92 mL Forward Boards Crossed: 253 Boards Reverse Boards Crossed: 220 Boards **Total Boards Crossed:** 473 Boards