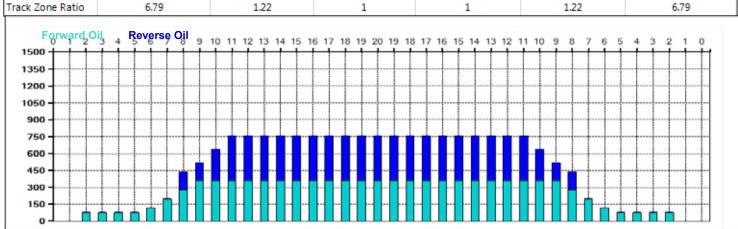

Oil Pattern Distance: 43 Feet Forward Oil Total: 10.12 mL Forward Boards Crossed: 253 Boards

34 Feet **Reverse Brush Drop: Reverse Oil Total:** 8.8 mL Reverse Boards Crossed: 220 Boards

Oil Per Board: **Volume Oil Total: Total Boards Crossed:** 

40 uL 18.92 mL 473 Boards

55

45

35

15

|   | Start | Stop | Loads | Speed | Crossed | Start | End  | Feet | T.Oil |
|---|-------|------|-------|-------|---------|-------|------|------|-------|
| 1 | 2L    | 2R   | 2     | 18    | 74      | 0.0   | 2.5  | 2.5  | 2960  |
| 2 | 6L    | 6R   | 1     | 18    | 29      | 2.5   | 5.0  | 2.5  | 1160  |
| 3 | 7L    | 7R   | 2     | 18    | 54      | 5.0   | 10.1 | 5.1  | 2160  |
| 4 | 8L    | 8R   | 2     | 18    | 50      | 10.1  | 15.2 | 5.1  | 2000  |
| 5 | 9L    | 9R   | 2     | 18    | 46      | 15.2  | 20.3 | 5.1  | 1840  |
| 6 | 2L    | 2R   | 0     | 22    | 0       | 20.3  | 32.0 | 11.7 | 0     |
| 7 | 2L    | 2R   | 0     | 30    | 0       | 32.0  | 43.0 | 11.0 | 0     |