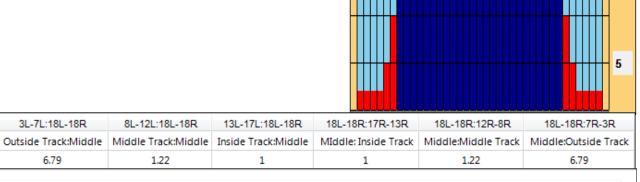

----|---------|-------|------|-------|-------|
| 1 | 2L    | 2R   | 0     | 30    | 0       | 43.0  | 33.0 | -10.0 | (     |
| 2 | 11L   | 11R  | 3     | 22    | 57      | 33.0  | 23.7 | -9.3  | 2280  |
| 3 | 10L   | 10R  | 3     | 18    | 63      | 23.7  | 16.1 | -7.6  | 2520  |
| 4 | 8L    | 8R   | 4     | 14    | 100     | 16.1  | 8.2  | -7.9  | 4000  |
| 5 | 2L    | 2R   | 0     | 14    | 0       | 8.2   | 0.0  | -8.2  | (     |
|   |       |      |       |       |         |       |      |       |       |
|   |       |      |       |       |         |       |      |       |       |
|   |       |      |       |       |         |       |      |       |       |
|   |       |      |       |       |         |       |      |       |       |

3L-7L:18L-18R

8L-12L:18L-18R

Item

Description