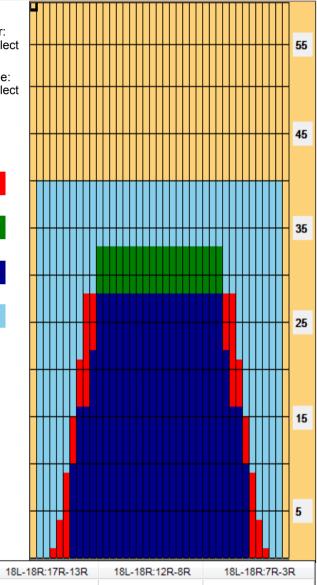

0

| Conditioner:<br>Type In or Selec<br>One  |
|------------------------------------------|
| TransferType:<br>Type In or Selec<br>One |
|                                          |

| Item             | 3L-7L:18L-18R        | 8L-12L:18L-18R      | 13L-17L:18L-18R     | 18L-18R:17R-13R      | 18L-18R:12R-8R      | 18L-18R:7R-3R        |
|------------------|----------------------|---------------------|---------------------|----------------------|---------------------|----------------------|
| Description      | Outside Track:Middle | Middle Track:Middle | Inside Track:Middle | MIddle: Inside Track | Middle:Middle Track | Middle:Outside Track |
| Track Zone Ratio | 5.28                 | 1.19                | 1                   | 1                    | 1.19                | 5.28                 |