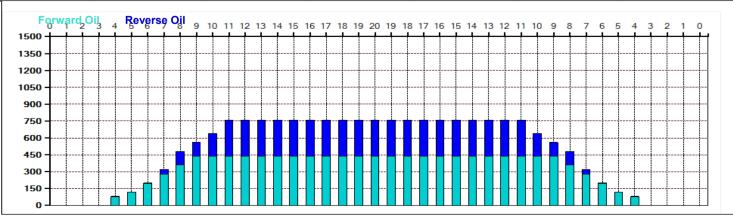

## Kevätkisa 2023

Oil Pattern Distance: 40 Feet Reverse Brush Drop: 38 Feet Oil Per Board: 40 uL 7.04 mL 19.24 mL **Forward Oil Total:** 12.2 mL **Reverse Oil Total: Volume Oil Total:** Forward Boards Crossed: 305 Boards Reverse Boards Crossed: 176 Boards **Total Boards Crossed:** 481 Boards