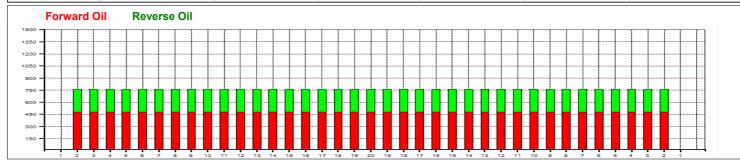

|   | Start | Stop | Loads | Speed | Crossed | Start | End  | Feet | T.Oil |
|---|-------|------|-------|-------|---------|-------|------|------|-------|
| 1 | 2L    | 2R   | 2     | 14    | 74      | 0.0   | 1.9  | 1.9  | 2960  |
| 2 | 2L    | 2R   | 3     | 18    | 111     | 1.9   | 9.5  | 7.6  | 4440  |
| 3 | 2L    | 2R   | 3     | 22    | 111     | 9.5   | 18.8 | 9.3  | 4440  |
| 4 | 2L    | 2R   | 4     | 26    | 148     | 18.8  | 33.5 | 14.7 | 5920  |
| 5 | 2L    | 2R   | 0     | 26    | 0       | 33.5  | 45.0 | 11.5 | 0     |
|   |       |      |       |       |         | 33,3  |      | 1113 |       |
|   |       |      |       |       |         | 333   |      |      |       |

Buff

|   | Start | Stop | Loads | Speed | Crossed | Start | End  | Feet  | T.Oil |
|---|-------|------|-------|-------|---------|-------|------|-------|-------|
| 1 | 2L    | 2R   | 0     | 30    | 0       | 45.0  | 40.0 | -5.0  | 0     |
| 2 | 2L    | 2R   | 3     | 30    | 111     | 40.0  | 27.3 | -12.7 | 4440  |
| 3 | 2L    | 2R   | 3     | 26    | 111     | 27.3  | 16.3 | -11.0 | 4440  |
| 4 | 2L    | 2R   | 1     | 22    | 37      | 16.3  | 13.2 | -3.1  | 1480  |
| 5 | 2L    | 2R   | 0     | 10    | 0       | 12.2  | 0.0  | 12.2  | 0     |
|   |       |      |       | 10    | U       | 13.2  | 0.0  | -13.2 | 0     |
|   |       |      |       | 10    | U       | 13.2  | 0.0  | -13.2 | U     |