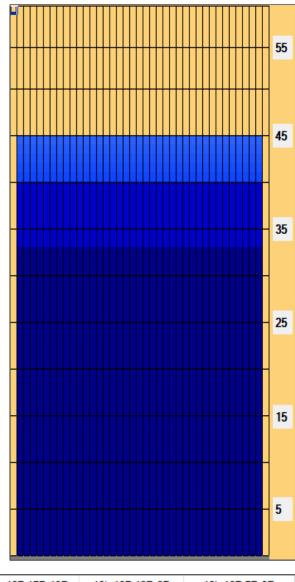

## **Pallokisa**

Oil Pattern Distance: 45 Feet 45 Feet Oil Per Board: **Reverse Brush Drop:** 40 uL 17.76 mL 10.36 mL **Forward Oil Total: Reverse Oil Total: Volume Oil Total:** 28.12 mL Forward Boards Crossed: 444 Boards Reverse Boards Crossed: 259 Boards 703 Boards **Total Boards Crossed:** 