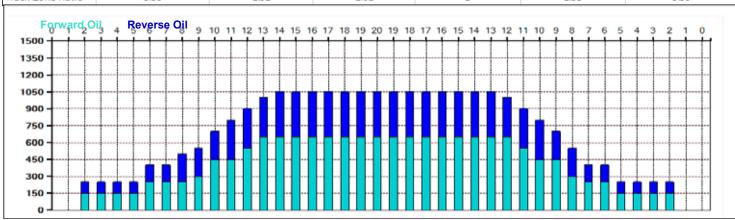

## haitopiste

Oil Pattern Distance: 39 Feet
Forward Oil Total: 16.35 mL
Forward Boards Crossed: 327 Boards

Reverse Brush Drop: 37 Feet
Reverse Oil Total: 10.35 mL
Reverse Boards Crossed: 207 Boards

Oil Per Board:
Volume Oil Total:
Total Boards Crossed:

**50 uL** 26.7 mL 534 Boards

15

5

| 4 | Start | Stop | Loads | Speed | Crossed | Start | End  | Feet | T.Oil |
|---|-------|------|-------|-------|---------|-------|------|------|-------|
| 1 | 2L    | 2R   | 3     | 14    | 111     | 0.0   | 3.9  | 3.9  | 5550  |
| 2 | 6L    | 6R   | 2     | 14    | 58      | 3.9   | 7.8  | 3.9  | 2900  |
| 3 | 9L    | 8R   | 1     | 14    | 24      | 7.8   | 9.7  | 1.9  | 1200  |
| 4 | 10L   | 9R   | 3     | 14    | 66      | 9.7   | 15.6 | 5.9  | 3300  |
| 5 | 12L   | 11R  | 2     | 18    | 36      | 15.6  | 20.7 | 5.1  | 1800  |
| 6 | 13L   | 12R  | 2     | 18    | 32      | 20.7  | 25.8 | 5.1  | 1600  |
| 7 | 2L    | 2R   | 0     | 22    | 0       | 25.8  | 34.0 | 8.2  |       |
| 8 | 2L    | 2R   | 0     | 30    | 0       | 34.0  | 39.0 | 5.0  | 0     |

|   | Start | Stop | Loads | Speed | Crossed | Start | End  | Feet  | T.Oil |
|---|-------|------|-------|-------|---------|-------|------|-------|-------|
| 1 | 2L    | 2R   | 0     | 30    | 0       | 39.0  | 29.0 | -10.0 | 0     |
| 2 | 14L   | 13R  | 1     | 22    | 14      | 29.0  | 25.9 | -3.1  | 700   |
| 3 | 11L   | 10R  | 2     | 22    | 40      | 25.9  | 19.7 | -6.2  | 2000  |
| 4 | 8L    | 8R   | 2     | 18    | 50      | 19.7  | 14.6 | -5.1  | 2500  |
| 5 | 6L    | 6R   | 1     | 18    | 29      | 14.6  | 12.1 | -2.5  | 1450  |
| 6 | 2L    | 2R   | 2     | 18    | 74      | 12.1  | 7.0  | -5.1  | 3700  |
| 7 | 2L    | 2R   | 0     | 14    | 0       | 7.0   | 0.0  | -7.0  | 0     |