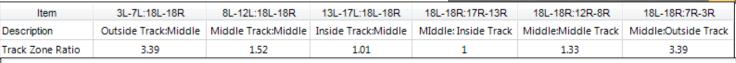

**50 uL** 26.7 mL 534 Boards

15

5

| 4 | Start | Stop | Loads | Speed | Crossed | Start | End  | Feet | T.Oil |
|---|-------|------|-------|-------|---------|-------|------|------|-------|
| 1 | 2L    | 2R   | 3     | 14    | 111     | 0.0   | 3.9  | 3.9  | 5550  |
| 2 | 6L    | 6R   | 2     | 14    | 58      | 3.9   | 7.8  | 3.9  | 2900  |
| 3 | 9L    | 8R   | 1     | 14    | 24      | 7.8   | 9.7  | 1.9  | 1200  |
| 4 | 10L   | 9R   | 3     | 14    | 66      | 9.7   | 15.6 | 5.9  | 3300  |
| 5 | 12L   | 11R  | 2     | 18    | 36      | 15.6  | 20.7 | 5.1  | 1800  |
| 6 | 13L   | 12R  | 2     | 18    | 32      | 20.7  | 25.8 | 5.1  | 1600  |
| 7 | 2L    | 2R   | 0     | 22    | 0       | 25.8  | 34.0 | 8.2  |       |
| 8 | 2L    | 2R   | 0     | 30    | 0       | 34.0  | 39.0 | 5.0  | 0     |

|   | Start | Stop | Loads | Speed | Crossed | Start | End  | Feet  | T.Oil |
|---|-------|------|-------|-------|---------|-------|------|-------|-------|
| 1 | 2L    | 2R   | 0     | 30    | 0       | 39.0  | 29.0 | -10.0 | 0     |
| 2 | 14L   | 13R  | 1     | 22    | 14      | 29.0  | 25.9 | -3.1  | 700   |
| 3 | 11L   | 10R  | 2     | 22    | 40      | 25.9  | 19.7 | -6.2  | 2000  |
| 4 | 8L    | 8R   | 2     | 18    | 50      | 19.7  | 14.6 | -5.1  | 2500  |
| 5 | 6L    | 6R   | 1     | 18    | 29      | 14.6  | 12.1 | -2.5  | 1450  |
| 6 | 2L    | 2R   | 2     | 18    | 74      | 12.1  | 7.0  | -5.1  | 3700  |
| 7 | 2L    | 2R   | 0     | 14    | 0       | 7.0   | 0.0  | -7.0  | 0     |