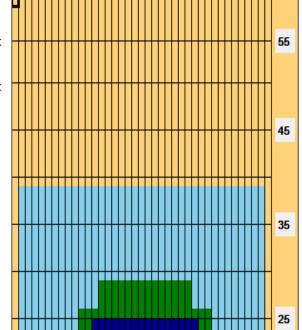

**50 uL** 26.7 mL 534 Boards

15

5

| 4 | Start | Stop | Loads | Speed | Crossed | Start | End  | Feet | T.Oil |
|---|-------|------|-------|-------|---------|-------|------|------|-------|
| 1 | 2L    | 2R   | 3     | 14    | 111     | 0.0   | 3.9  | 3.9  | 5550  |
| 2 | 6L    | 6R   | 2     | 14    | 58      | 3.9   | 7.8  | 3.9  | 2900  |
| 3 | 9L    | 8R   | 1     | 14    | 24      | 7.8   | 9.7  | 1.9  | 1200  |
| 4 | 10L   | 9R   | 3     | 14    | 66      | 9.7   | 15.6 | 5.9  | 3300  |
| 5 | 12L   | 11R  | 2     | 18    | 36      | 15.6  | 20.7 | 5.1  | 1800  |
| 6 | 13L   | 12R  | 2     | 18    | 32      | 20.7  | 25.8 | 5.1  | 1600  |
| 7 | 2L    | 2R   | 0     | 22    | 0       | 25.8  | 34.0 | 8.2  |       |
| 8 | 2L    | 2R   | 0     | 30    | 0       | 34.0  | 39.0 | 5.0  | 0     |

|   | Start | Stop | Loads | Speed | Crossed | Start | End  | Feet  | T.Oil |
|---|-------|------|-------|-------|---------|-------|------|-------|-------|
| 1 | 2L    | 2R   | 0     | 30    | 0       | 39.0  | 29.0 | -10.0 | 0     |
| 2 | 14L   | 13R  | 1     | 22    | 14      | 29.0  | 25.9 | -3.1  | 700   |
| 3 | 11L   | 10R  | 2     | 22    | 40      | 25.9  | 19.7 | -6.2  | 2000  |
| 4 | 8L    | 8R   | 2     | 18    | 50      | 19.7  | 14.6 | -5.1  | 2500  |
| 5 | 6L    | 6R   | 1     | 18    | 29      | 14.6  | 12.1 | -2.5  | 1450  |
| 6 | 2L    | 2R   | 2     | 18    | 74      | 12.1  | 7.0  | -5.1  | 3700  |
| 7 | 2L    | 2R   | 0     | 14    | 0       | 7.0   | 0.0  | -7.0  | 0     |