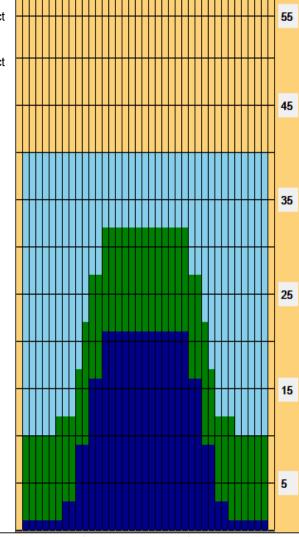

1700

1900

2100

1350

3700

0

| Item             | 3L-7L:18L-18R                              | 8L-12L:18L-18R      | 13L-17L:18L-18R     | 18L-18R:17R-13R       | 18L-18R:12R-8R      | 18L-18R:7R-3R        |
|------------------|--------------------------------------------|---------------------|---------------------|-----------------------|---------------------|----------------------|
| Description      | Outside Track:Middle                       | Middle Track:Middle | Inside Track:Middle | MIddle: Inside Track  | Middle:Middle Track | Middle:Outside Track |
| Track Zone Ratio | 5.24                                       | 2.04                | 1.04                | 1.04                  | 2.04                | 5.24                 |
| Forward O        | il <sub>3 4</sub> Reverse Oil <sub>9</sub> | 10 11 12 13 14 15 1 | 6 17 18 19 20 19 18 | 8 17 16 15 14 13 12 1 | 11 10 9 8 7 6 5     | 4 3 2 1 0            |
| 1500             |                                            |                     |                     |                       |                     |                      |
| 1200             | <u> </u>                                   |                     |                     |                       |                     |                      |