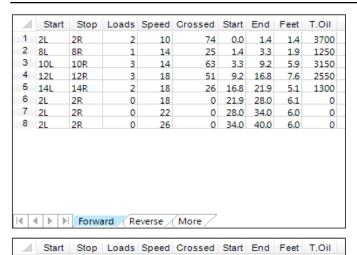

## 2020 Kesäkisa

40 Feet 40 Feet Oil Per Board: Oil Pattern Distance: Reverse Brush Drop: 50 uL Forward Oil Total: 11.95 mL **Reverse Oil Total:** 12.05 mL **Volume Oil Total:** 24 mL Forward Boards Crossed: 239 Boards Reverse Boards Crossed: 241 Boards **Total Boards Crossed:** 480 Boards

1 2L

2 14L

3 12L

4 11L

6 7L

7 2L

8 2L

5 10L

2R

14R

12R

11R

10R

7R

2R

0

2

2

30

18

18

18

18

14

10

10

Conditioner:
Type In or Select
One
TransferType:
Type In or Select
One

Buff

| Made for TV event contested in England. 5 players from the USA competed   |
|---------------------------------------------------------------------------|
| against 5 players from Europe. Pattern used a 50 mic stream using Offense |
| HV conditioner and Defense C cleaner on Kegel Edge Lane surface           |

0 40.0

38 21.8

27 11.6

74 9.7

26

42 16.7

32.0

34 26.9 21.8

32.0

26.9

16.7

11.6

9.7

6.9

0 6.9 0.0 -6.9

-8.0

-5.1

-5.1

-5.1

-5.1

-1.9

-2.8

0

1300

1700

1900

2100

1350

3700

0

| Item             | 3L-7L:18L-18R                              | 8L-12L:18L-18R      | 13L-17L:18L-18R     | 18L-18R:17R-13R       | 18L-18R:12R-8R      | 18L-18R:7R-3R        |
|------------------|--------------------------------------------|---------------------|---------------------|-----------------------|---------------------|----------------------|
| Description      | Outside Track:Middle                       | Middle Track:Middle | Inside Track:Middle | MIddle: Inside Track  | Middle:Middle Track | Middle:Outside Track |
| Track Zone Ratio | 5.24                                       | 2.04                | 1.04                | 1.04                  | 2.04                | 5.24                 |
| Forward O        | il <sub>3 4</sub> Reverse Oil <sub>9</sub> | 10 11 12 13 14 15 1 | 6 17 18 19 20 19 18 | 8 17 16 15 14 13 12 1 | 11 10 9 8 7 6 5     | 4 3 2 1 0            |
| 1500             |                                            |                     |                     |                       |                     |                      |
| 1200             | <u> </u>                                   |                     |                     |                       |                     |                      |