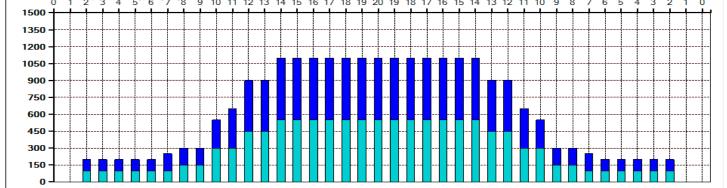

1700

1900

2100

1350

3700

0

| Item             | 3L-7L:18L-18R                              | 8L-12L:18L-18R      | 13L-17L:18L-18R     | 18L-18R:17R-13R       | 18L-18R:12R-8R      | 18L-18R:7R-3R        |
|------------------|--------------------------------------------|---------------------|---------------------|-----------------------|---------------------|----------------------|
| Description      | Outside Track:Middle                       | Middle Track:Middle | Inside Track:Middle | MIddle: Inside Track  | Middle:Middle Track | Middle:Outside Track |
| Track Zone Ratio | 5.24                                       | 2.04                | 1.04                | 1.04                  | 2.04                | 5.24                 |
| Forward O        | il <sub>3 4</sub> Reverse Oil <sub>9</sub> | 10 11 12 13 14 15 1 | 6 17 18 19 20 19 18 | 8 17 16 15 14 13 12 1 | 11 10 9 8 7 6 5     | 4 3 2 1 0            |
| 1500             |                                            |                     |                     |                       |                     |                      |
| 1200             | <u> </u>                                   |                     |                     |                       |                     |                      |