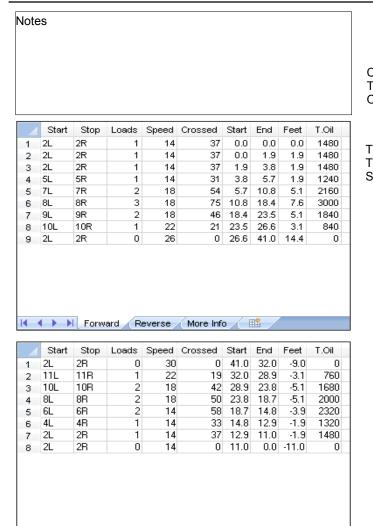

## **Cosmic Uusi**

Oil Per Board: 40 uL Oil Pattern Distance:41 Feet Volume Oil Total: 23.08 mL **Total Boards Crossed: 577 Boards** 

9.56 mL **Forward Oil Total:** 13.52 mL **Reverse Oil Total:** 

338 Boards