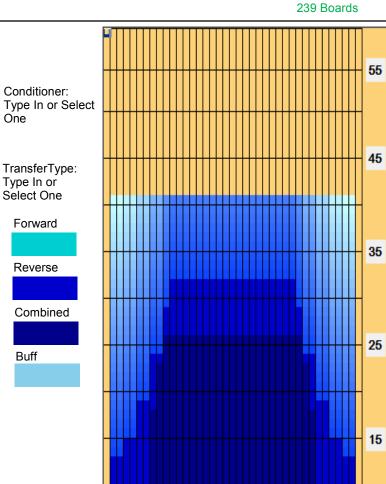

## **Cosmic Uusi**

Oil Per Board: 40 uL Oil Pattern Distance:41 Feet Volume Oil Total: 23.08 mL **Total Boards Crossed: 577 Boards** 

9.56 mL **Forward Oil Total:** 13.52 mL **Reverse Oil Total:** 

338 Boards