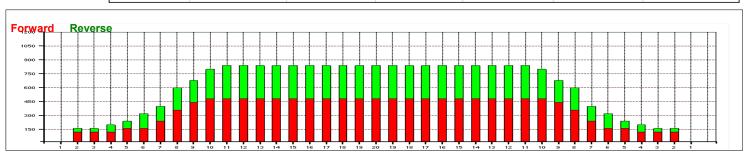

## **Cosmic Uusi**

Oil Per Board: 40 uL Oil Pattern Distance:41 Feet Volume Oil Total: 23.08 mL **Total Boards Crossed: 577 Boards** 

9.56 mL **Forward Oil Total:** 13.52 mL **Reverse Oil Total:** 

338 Boards