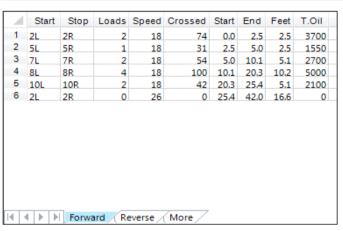

| 4 | Start | Stop | Loads | Speed | Crossed | Start | End  | Feet  | T.Oil |
|---|-------|------|-------|-------|---------|-------|------|-------|-------|
| 1 | 2L    | 2R   | 0     | 30    | 0       | 42.0  | 32.0 | -10.0 | 0     |
| 2 | 10L   | 10R  | 1     | 18    | 21      | 32.0  | 29.5 | -2.5  | 1050  |
| 3 | 9L    | 9R   | 2     | 18    | 46      | 29.5  | 24.4 | -5.1  | 2300  |
| 4 | 8L    | 8R   | 4     | 18    | 100     | 24.4  | 14.2 | -10.2 | 5000  |
| 5 | 7L    | 7R   | 2     | 18    | 54      | 14.2  | 9.1  | -5.1  | 2700  |
| 6 | 5L    | 5R   | 1     | 14    | 31      | 9.1   | 7.2  | -1.9  | 1550  |
| 7 | 2L    | 2R   | 0     | 10    | 0       | 7.2   | 0.0  | -7.2  | 0     |
|   |       |      |       |       |         |       |      |       |       |