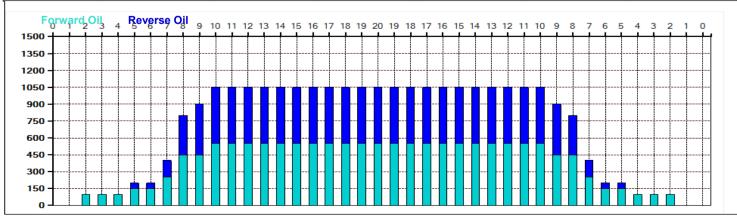

## Hoitopiste Rotko Open 2020

Oil Pattern Distance: 42 Feet Reverse Brush Drop: 40 Feet Oil Per Board: 50 uL 27.65 mL **Forward Oil Total:** 15.05 mL **Reverse Oil Total:** 12.6 mL **Volume Oil Total:** Forward Boards Crossed: 301 Boards Reverse Boards Crossed: 252 Boards **Total Boards Crossed:** 553 Boards