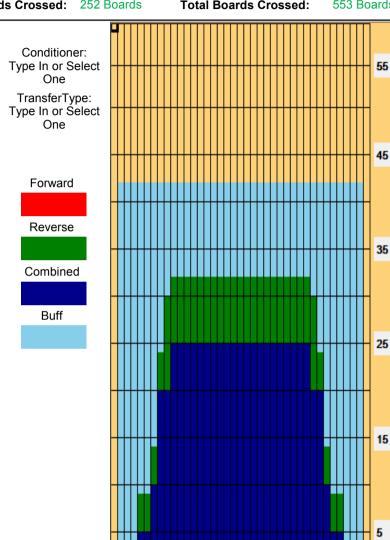

## Hoitopiste Rotko Open 2020

Oil Pattern Distance: 42 Feet Reverse Brush Drop: 40 Feet Oil Per Board: 50 uL 27.65 mL **Forward Oil Total:** 15.05 mL **Reverse Oil Total:** 12.6 mL **Volume Oil Total:** Forward Boards Crossed: 301 Boards Reverse Boards Crossed: 252 Boards **Total Boards Crossed:** 553 Boards