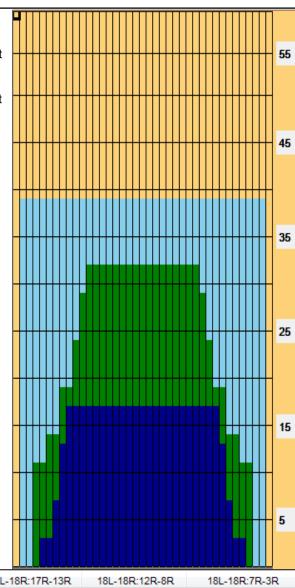

| Item             | 3L-7L:18L-18R        | 8L-12L:18L-18R      | 13L-17L:18L-18R     | 18L-18R:17R-13R      | 18L-18R:12R-8R      | 18L-18R:7R-3R        |
|------------------|----------------------|---------------------|---------------------|----------------------|---------------------|----------------------|
| Description      | Outside Track:Middle | Middle Track:Middle | Inside Track:Middle | MIddle: Inside Track | Middle:Middle Track | Middle:Outside Track |
| Track Zone Ratio | 5                    | 1.2                 | 1                   | 1                    | 1.2                 | 5                    |