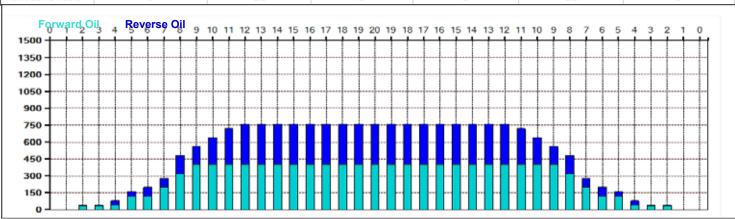

| 1 2L<br>2 5L |      | 1 |    |    | Start | End  | Feet | T.Oil |
|--------------|------|---|----|----|-------|------|------|-------|
|              |      |   | 14 | 37 | 0.0   | 0.0  | 0.0  | 1480  |
|              | 5R   | 2 | 14 | 62 | 0.0   | 3.9  | 3.9  | 2480  |
| 3 7L         | . 7R | 2 | 14 | 54 | 3.9   | 7.8  | 3.9  | 2160  |
| 4 8L         | 8R   | 3 | 14 | 75 | 7.8   | 13.7 | 5.9  | 3000  |
| 5 9L         | 9R   | 2 | 14 | 46 | 13.7  | 17.6 | 3.9  | 1840  |
| 6 2L         | 2R   | 0 | 14 | 0  | 17.6  | 27.0 | 9.4  | 0     |
| 7 2L         | 2R   | 0 | 18 | 0  | 27.0  | 33.0 | 6.0  | 0     |
| 8 2L         | 2R   | 0 | 22 | 0  | 33.0  | 39.0 | 6.0  | 0     |

| Conditioner:      |
|-------------------|
| Type In or Select |
| One               |
| TransferType:     |
| Type In or Select |
| One               |

|   | Start | Stop | Loads | Speed | Crossed | Start | End  | Feet | T.Oil |
|---|-------|------|-------|-------|---------|-------|------|------|-------|
| 1 | 2L    | 2R   | 0     | 30    | 0       | 39.0  | 32.0 | -7.0 | 0     |
| 2 | 12L   | 12R  | 1     | 22    | 17      | 32.0  | 28.9 | -3.1 | 680   |
| 3 | 11L   | 11R  | 2     | 18    | 38      | 28.9  | 23.8 | -5.1 | 1520  |
| 4 | 10L   | 10R  | 2     | 18    | 42      | 23.8  | 18.7 | -5.1 | 1680  |
| 5 | 8L    | 8R   | 2     | 18    | 50      | 18.7  | 13.6 | -5.1 | 2000  |
| 6 | 6L    | 6R   | 1     | 18    | 29      | 13.6  | 11.1 | -2.5 | 1160  |
| 7 | 4L    | 4R   | 1     | 14    | 33      | 11.1  | 9.2  | -1.9 | 1320  |
| 8 | 21    | 2R   | 0     | 14    | 0       | 92    | 0.0  | -9.2 | 0     |