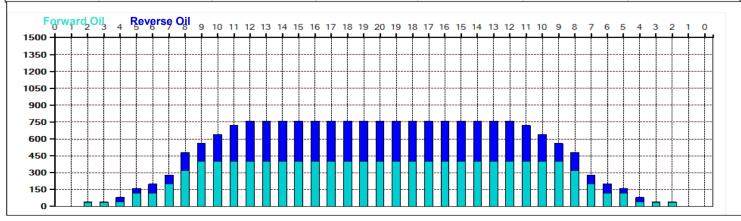

## Ravintola Sulo Open

5

Oil Pattern Distance: 39 Feet **Reverse Brush Drop:** 32 Feet Oil Per Board: 40 uL 10.96 mL 8.36 mL 19.32 mL **Forward Oil Total: Reverse Oil Total: Volume Oil Total:** Forward Boards Crossed: 274 Boards Reverse Boards Crossed: 209 Boards 483 Boards **Total Boards Crossed:** 

| 4 | Start | Stop | Loads | Speed | Crossed | Start | End  | Feet | T.Oil |
|---|-------|------|-------|-------|---------|-------|------|------|-------|
| 1 | 2L    | 2R   | 1     | 14    | 37      | 0.0   | 0.0  | 0.0  | 1480  |
| 2 | 5L    | 5R   | 2     | 14    | 62      | 0.0   | 3.9  | 3.9  | 2480  |
| 3 | 7L    | 7R   | 2     | 14    | 54      | 3.9   | 7.8  | 3.9  | 2160  |
| 4 | 8L    | 8R   | 3     | 14    | 75      | 7.8   | 13.7 | 5.9  | 3000  |
| 5 | 9L    | 9R   | 2     | 14    | 46      | 13.7  | 17.6 | 3.9  | 1840  |
| 6 | 2L    | 2R   | 0     | 14    | 0       | 17.6  | 27.0 | 9.4  | 0     |
| 7 | 2L    | 2R   | 0     | 18    | 0       | 27.0  | 33.0 | 6.0  | 0     |
| 8 | 2L    | 2R   | 0     | 22    | 0       | 33.0  | 39.0 | 6.0  | 0     |
|   |       |      |       |       |         |       |      |      |       |
|   |       |      |       |       |         |       |      |      |       |

| 4 | Start | Stop | Loads | Speed | Crossed | Start | End  | Feet | T.Oi |
|---|-------|------|-------|-------|---------|-------|------|------|------|
| 1 | 2L    | 2R   | 0     | 30    | 0       | 39.0  | 32.0 | -7.0 |      |
| 2 | 12L   | 12R  | 1     | 22    | 17      | 32.0  | 28.9 | -3.1 | 68   |
| 3 | 11L   | 11R  | 2     | 18    | 38      | 28.9  | 23.8 | -5.1 | 152  |
| 4 | 10L   | 10R  | 2     | 18    | 42      | 23.8  | 18.7 | -5.1 | 168  |
| 5 | 8L    | 8R   | 2     | 18    | 50      | 18.7  | 13.6 | -5.1 | 200  |
| 6 | 6L    | 6R   | 1     | 18    | 29      | 13.6  | 11.1 | -2.5 | 116  |
| 7 | 4L    | 4R   | 1     | 14    | 33      | 11.1  | 9.2  | -1.9 | 132  |
| 8 | 2L    | 2R   | 0     | 14    | 0       | 9.2   | 0.0  | -9.2 |      |
|   |       |      |       |       |         |       |      |      |      |