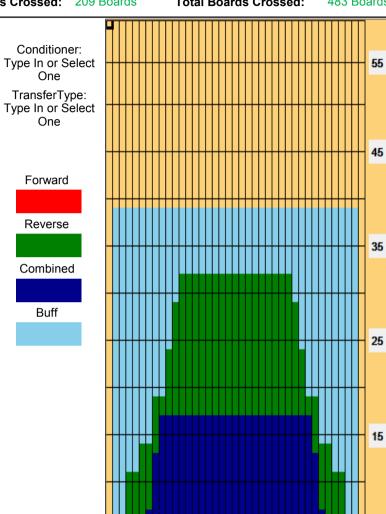

## Ravintola Sulo Open

5

Oil Pattern Distance: 39 Feet **Reverse Brush Drop:** 32 Feet Oil Per Board: 40 uL 10.96 mL 8.36 mL 19.32 mL **Forward Oil Total: Reverse Oil Total: Volume Oil Total:** Forward Boards Crossed: 274 Boards Reverse Boards Crossed: 209 Boards 483 Boards **Total Boards Crossed:** 

| 4 | Start | Stop | Loads | Speed | Crossed | Start | End  | Feet | T.Oil |
|---|-------|------|-------|-------|---------|-------|------|------|-------|
| 1 | 2L    | 2R   | 1     | 14    | 37      | 0.0   | 0.0  | 0.0  | 1480  |
| 2 | 5L    | 5R   | 2     | 14    | 62      | 0.0   | 3.9  | 3.9  | 2480  |
| 3 | 7L    | 7R   | 2     | 14    | 54      | 3.9   | 7.8  | 3.9  | 2160  |
| 4 | 8L    | 8R   | 3     | 14    | 75      | 7.8   | 13.7 | 5.9  | 3000  |
| 5 | 9L    | 9R   | 2     | 14    | 46      | 13.7  | 17.6 | 3.9  | 1840  |
| 6 | 2L    | 2R   | 0     | 14    | 0       | 17.6  | 27.0 | 9.4  | 0     |
| 7 | 2L    | 2R   | 0     | 18    | 0       | 27.0  | 33.0 | 6.0  | 0     |
| 8 | 2L    | 2R   | 0     | 22    | 0       | 33.0  | 39.0 | 6.0  | 0     |
|   |       |      |       |       |         |       |      |      |       |
|   |       |      |       |       |         |       |      |      |       |

| 4 | Start | Stop | Loads | Speed | Crossed | Start | End  | Feet | T.Oi |
|---|-------|------|-------|-------|---------|-------|------|------|------|
| 1 | 2L    | 2R   | 0     | 30    | 0       | 39.0  | 32.0 | -7.0 |      |
| 2 | 12L   | 12R  | 1     | 22    | 17      | 32.0  | 28.9 | -3.1 | 68   |
| 3 | 11L   | 11R  | 2     | 18    | 38      | 28.9  | 23.8 | -5.1 | 152  |
| 4 | 10L   | 10R  | 2     | 18    | 42      | 23.8  | 18.7 | -5.1 | 168  |
| 5 | 8L    | 8R   | 2     | 18    | 50      | 18.7  | 13.6 | -5.1 | 200  |
| 6 | 6L    | 6R   | 1     | 18    | 29      | 13.6  | 11.1 | -2.5 | 116  |
| 7 | 4L    | 4R   | 1     | 14    | 33      | 11.1  | 9.2  | -1.9 | 132  |
| 8 | 2L    | 2R   | 0     | 14    | 0       | 9.2   | 0.0  | -9.2 |      |
|   |       |      |       |       |         |       |      |      |      |